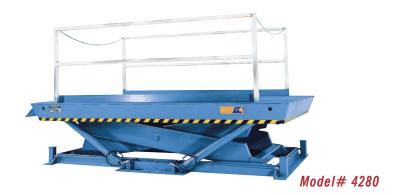

## MODEL 4280 RECESSED DOCK LIFT

2 Year Parts & Labor/10 Year Structural Warranty

These are our largest sized Disappearing Dock lifts. They are sized to handle any mobile material handling equipment you may have. They also provide dock to ground access.

## ISO 9001:2015 Certified

Capacity: 15,000 lbs. Axle Capacity Ends: 12,000 lbs. Axle Capacity Sides: 10,500 lbs. Platform Size: 8 x 12 ft. Lowered Height: 16.5 in. 7.5 HP Motor Approx. 8 FPM 58" Travel Shipping Weight: 7,200 lbs.