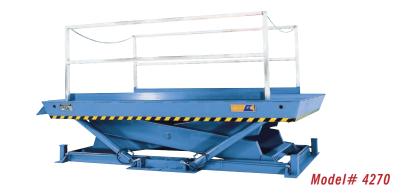

## MODEL 4270 RECESSED DOCK LIFT

## 2 Year Parts & Labor/10 Year Structural Warranty

These are our largest sized Disappearing Dock lifts. They are sized to handle any mobile material handling equipment you may have. They also provide dock to ground access.

ISO 9001:2015 Certified

Capacity: 15,000 lbs.

Axle Capacity Ends: 12,000 lbs.

Axle Capacity Sides: 10,500 lbs.

Platform Size: 8 x 11 ft.

Lowered Height: 16.5 in.

7.5 HP Motor

Approx. 8 FPM

58" Travel

Shipping Weight: 6,900 lbs.

## **SPECIAL FEATURES & BENEFITS**

- Cylinders are mounted directly to platform corners to eliminate platform deflection during load transfer.
- All models are equipped with a hinged bridge with a pull back chain.
- ▶ All of the electrical controllers are Underwriters Laboratories approved assemblies.
- Each unit is washed with phosphoric acid, fully primed and then finished with baked enamel.
- All cylinders are machine grade with clear plastic return lines & internal mechanical stops.
- ▶ These units conform to all applicable ANSI codes.