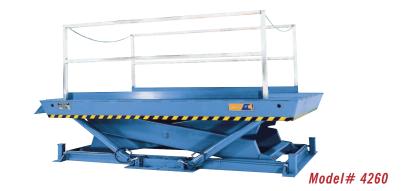

## MODEL 4260 RECESSED DOCK LIFT

## 2 Year Parts & Labor/10 Year Structural Warranty

These are our largest sized Disappearing Dock lifts. They are sized to handle any mobile material handling equipment you may have. They also provide dock to ground access.

ISO 9001:2015 Certified

Capacity: 15,000 lbs.

Axle Capacity Ends: 12,000 lbs.

Axle Capacity Sides: 10,500 lbs.

Platform Size: 8 x 10 ft.

Lowered Height: 16.5 in.

7.5 HP Motor

Approx. 8 FPM

58" Travel

Shipping Weight: 6,600 lbs.

## **SPECIAL FEATURES & BENEFITS**

- Cylinders are mounted directly to platform corners to eliminate platform deflection during load transfer.
- All models are equipped with a hinged bridge with a pull back chain.
- ▶ All of the electrical controllers are Underwriters Laboratories approved assemblies.
- Each unit is washed with phosphoric acid, fully primed and then finished with baked enamel.
- ▶ All cylinders are machine grade with clear plastic return lines & internal mechanical stops.
- ▶ These units conform to all applicable ANSI codes.