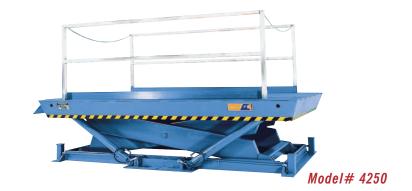

## MODEL 4250 RECESSED DOCK LIFT

## 2 Year Parts & Labor/10 Year Structural Warranty

These are our largest sized Disappearing Dock lifts. They are sized to handle any mobile material handling equipment you may have. They also provide dock to ground access.

ISO 9001:2015 Certified

Capacity: 15,000 lbs.

Axle Capacity Ends: 12,000 lbs.

Axle Capacity Sides: 10,500 lbs.

Platform Size: 7 x 12 ft.

Lowered Height: 16.5 in.

7.5 HP Motor

Approx. 8 FPM

58" Travel

Shipping Weight: 6,600 lbs.

## **SPECIAL FEATURES & BENEFITS**

- Cylinders are mounted directly to platform corners to eliminate platform deflection during load transfer.
- All models are equipped with a hinged bridge with a pull back chain.
- ▶ All of the electrical controllers are Underwriters Laboratories approved assemblies.
- Each unit is washed with phosphoric acid, fully primed and then finished with baked enamel.
- ▶ All cylinders are machine grade with clear plastic return lines & internal mechanical stops.
- ▶ These units conform to all applicable ANSI codes.