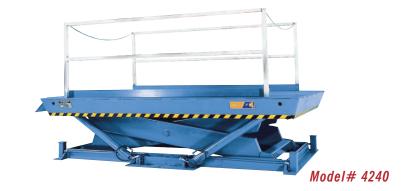

## MODEL 4240 RECESSED DOCK LIFT

## 2 Year Parts & Labor/10 Year Structural Warranty

These are our largest sized Disappearing Dock lifts. They are sized to handle any mobile material handling equipment you may have. They also provide dock to ground access.

ISO 9001:2015 Certified

Capacity: 15,000 lbs.

Axle Capacity Ends: 12,000 lbs.

Axle Capacity Sides: 10,500 lbs.

Platform Size: 7 x 11 ft.

Lowered Height: 16.5 in.

7.5 HP Motor

Approx. 8 FPM

58" Travel

## **SPECIAL FEATURES & BENEFITS**

- Cylinders are mounted directly to platform corners to eliminate platform deflection during load transfer.
- All models are equipped with a hinged bridge with a pull back chain.
- ▶ All of the electrical controllers are Underwriters Laboratories approved assemblies.