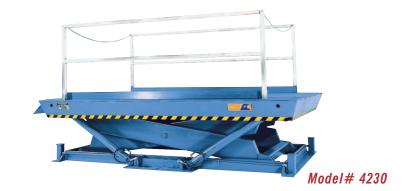

## MODEL 4230 RECESSED DOCK LIFT

## 2 Year Parts & Labor/10 Year Structural Warranty

These are our largest sized Disappearing Dock lifts. They are sized to handle any mobile material handling equipment you may have. They also provide dock to ground access.

ISO 9001:2015 Certified

Capacity: 15,000 lbs.

Axle Capacity Ends: 12,000 lbs.

Axle Capacity Sides: 10,500 lbs.

Platform Size: 7 x 10 ft.

Lowered Height: 16.5 in.

7.5 HP Motor

Approx. 8 FPM

58" Travel

Shipping Weight: 6,100 lbs.

## **SPECIAL FEATURES & BENEFITS**

- Cylinders are mounted directly to platform corners to eliminate platform deflection during load transfer.
- All models are equipped with a hinged bridge with a pull back chain.
- ▶ All of the electrical controllers are Underwriters Laboratories approved assemblies.
- Each unit is washed with phosphoric acid, fully primed and then finished with baked enamel.
- ▶ All cylinders are machine grade with clear plastic return lines & internal mechanical stops.
- ▶ These units conform to all applicable ANSI codes.