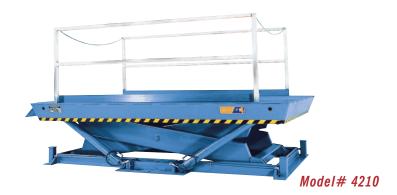

## MODEL 4210 RECESSED DOCK LIFT

2 Year Parts & Labor/10 Year Structural Warranty

These are our largest sized Disappearing Dock lifts. They are sized to handle any mobile material handling equipment you may have. They also provide dock to ground access.

## ISO 9001:2015 Certified

Capacity: 15,000 lbs. Axle Capacity Ends: 12,000 lbs. Axle Capacity Sides: 10,500 lbs. Platform Size: 6 x 11 ft. Lowered Height: 16.5 in. 7.5 HP Motor Approx. 8 FPM 58" Travel Shipping Weight: 6,000 lbs.