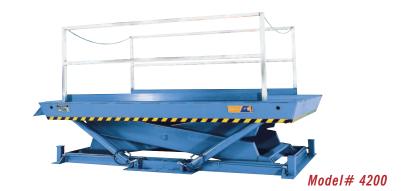

## MODEL 4200 RECESSED DOCK LIFT

## 2 Year Parts & Labor/10 Year Structural Warranty

These are our largest sized Disappearing Dock lifts. They are sized to handle any mobile material handling equipment you may have. They also provide dock to ground access.

ISO 9001:2015 Certified

Capacity: 15,000 lbs.

Axle Capacity Ends: 12,000 lbs.

Axle Capacity Sides: 10,500 lbs.

Platform Size: 6 x 10 ft.

Lowered Height: 16.5 in.

7.5 HP Motor

Approx. 8 FPM

58" Travel

Shipping Weight: 5,800 lbs.

## **SPECIAL FEATURES & BENEFITS**

- Cylinders are mounted directly to platform corners to eliminate platform deflection during load transfer.
- All models are equipped with a hinged bridge with a pull back chain.
- ▶ All of the electrical controllers are Underwriters Laboratories approved assemblies.
- Each unit is washed with phosphoric acid, fully primed and then finished with baked enamel.
- ▶ All cylinders are machine grade with clear plastic return lines & internal mechanical stops.
- ▶ These units conform to all applicable ANSI codes.