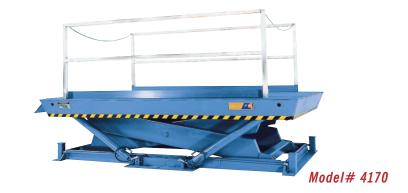

## MODEL 4170 RECESSED DOCK LIFT

## 2 Year Parts & Labor/10 Year Structural Warranty

These are our largest sized Disappearing Dock lifts. They are sized to handle any mobile material handling equipment you may have. They also provide dock to ground access.

ISO 9001:2015 Certified

Capacity: 12,000 lbs.

Axle Capacity Ends: 9,600 lbs.

Axle Capacity Sides: 8,400 lbs.

Platform Size: 8 x 11 ft.

Lowered Height: 16.5 in.

5 HP Motor

Approx. 7 FPM

58" Travel

Shipping Weight: 6,600 lbs.

## **SPECIAL FEATURES & BENEFITS**

- Cylinders are mounted directly to platform corners to eliminate platform deflection during load transfer.
- All models are equipped with a hinged bridge with a pull back chain.
- ▶ All of the electrical controllers are Underwriters Laboratories approved assemblies.
- Each unit is washed with phosphoric acid, fully primed and then finished with baked enamel.
- All cylinders are machine grade with clear plastic return lines & internal mechanical stops.
- ▶ These units conform to all applicable ANSI codes.