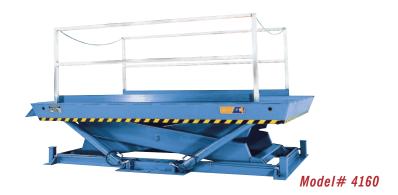

## MODEL 4160 RECESSED DOCK LIFT

2 Year Parts & Labor/10 Year Structural Warranty

These are our largest sized Disappearing Dock lifts. They are sized to handle any mobile material handling equipment you may have. They also provide dock to ground access.

## ISO 9001:2015 Certified

Capacity: 12,000 lbs. Axle Capacity Ends: 9,600 lbs. Axle Capacity Sides: 8,400 lbs. Platform Size: 8 x 10 ft. Lowered Height: 16.5 in. 5 HP Motor Approx. 7 FPM 58" Travel Shipping Weight: 6,300 lbs.

## **SPECIAL FEATURES & BENEFITS**

- > Cylinders are mounted directly to platform corners to eliminate platform deflection during load transfer.
- All models are equipped with a hinged bridge with a pull back chain.
- > All of the electrical controllers are Underwriters Laboratories approved assemblies.
- **Each unit is washed with phosphoric acid, fully primed and then finished with baked enamel.**
- All cylinders are machine grade with clear plastic return lines & internal mechanical stops.
- These units conform to all applicable ANSI codes.