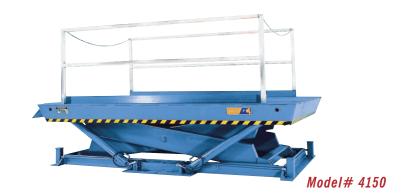

## MODEL 4150 RECESSED DOCK LIFT

## 2 Year Parts & Labor/10 Year Structural Warranty

These are our largest sized Disappearing Dock lifts. They are sized to handle any mobile material handling equipment you may have. They also provide dock to ground access.

ISO 9001:2015 Certified

Capacity: 12,000 lbs.

Axle Capacity Ends: 9,600 lbs.

Axle Capacity Sides: 8,400 lbs.

Platform Size: 7 x 12 ft.

Lowered Height: 16.5 in.

5 HP Motor

Approx. 7 FPM

58" Travel

Shipping Weight: 6,300 lbs.

## **SPECIAL FEATURES & BENEFITS**

- Cylinders are mounted directly to platform corners to eliminate platform deflection during load transfer.
- All models are equipped with a hinged bridge with a pull back chain.
- ▶ All of the electrical controllers are Underwriters Laboratories approved assemblies.
- Each unit is washed with phosphoric acid, fully primed and then finished with baked enamel.
- ▶ All cylinders are machine grade with clear plastic return lines & internal mechanical stops.
- ▶ These units conform to all applicable ANSI codes.