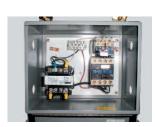

## **SPECIAL FEATURES & BENEFITS**

- Cylinders are mounted directly to platform corners to eliminate platform deflection during load transfer.
- All models are equipped with a hinged bridge with a pull back chain.
- ▶ All of the electrical controllers are Underwriters Laboratories approved assemblies.
- Each unit is washed with phosphoric acid, fully primed and then finished with baked enamel.
- ▶ All cylinders are machine grade with clear plastic return lines & internal mechanical stops.
- ▶ These units conform to all applicable ANSI codes.

## FEATURE DETAILS

**▶** Power Unit

**▶** Cylinder

► Double Wire Braid Hose

▶ UL Listed Control Panel

Phone: 800-843-3625 • Fax: 630-584-9405 • www.advancelifts.com