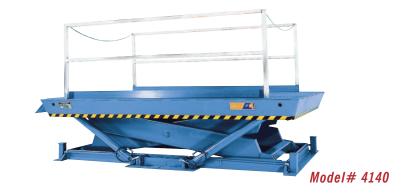

# MODEL 4140 RECESSED DOCK LIFT

### 2 Year Parts & Labor/10 Year Structural Warranty

These are our largest sized Disappearing Dock lifts. They are sized to handle any mobile material handling equipment you may have. They also provide dock to ground access.

#### ISO 9001:2015 Certified

Capacity: 12,000 lbs.

Axle Capacity Ends: 9,600 lbs.

Axle Capacity Sides: 8,400 lbs.

Platform Size: 7 x 11 ft.

Lowered Height: 16.5 in.

5 HP Motor

Approx. 7 FPM

58" Travel

Shipping Weight: 6,050 lbs.

## **SPECIAL FEATURES & BENEFITS**

- Cylinders are mounted directly to platform corners to eliminate platform deflection during load transfer.
- All models are equipped with a hinged bridge with a pull back chain.
- ▶ All of the electrical controllers are Underwriters Laboratories approved assemblies.
- Each unit is washed with phosphoric acid, fully primed and then finished with baked enamel.
- ▶ All cylinders are machine grade with clear plastic return lines & internal mechanical stops.
- ▶ These units conform to all applicable ANSI codes.