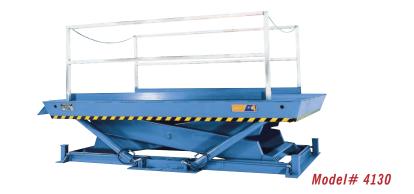

# MODEL 4130 RECESSED DOCK LIFT

### 2 Year Parts & Labor/10 Year Structural Warranty

These are our largest sized Disappearing Dock lifts. They are sized to handle any mobile material handling equipment you may have. They also provide dock to ground access.

#### ISO 9001:2015 Certified

Capacity: 12,000 lbs.

Axle Capacity Ends: 9,600 lbs.

Axle Capacity Sides: 8,400 lbs.

Platform Size: 7 x 10 ft.

Lowered Height: 16.5 in.

5 HP Motor

Approx. 7 FPM

58" Travel Shipping Weight: 5,800 lbs.

## **SPECIAL FEATURES & BENEFITS**

- Cylinders are mounted directly to platform corners to eliminate platform deflection during load transfer.
- All models are equipped with a hinged bridge with a pull back chain.
- ▶ All of the electrical controllers are Underwriters Laboratories approved assemblies.
- Each unit is washed with phosphoric acid, fully primed and then finished with baked enamel.
- ▶ All cylinders are machine grade with clear plastic return lines & internal mechanical stops.
- ▶ These units conform to all applicable ANSI codes.