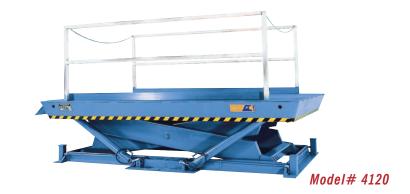

# MODEL 4120 RECESSED DOCK LIFT

### 2 Year Parts & Labor/10 Year Structural Warranty

These are our largest sized Disappearing Dock lifts. They are sized to handle any mobile material handling equipment you may have. They also provide dock to ground access.

#### ISO 9001:2015 Certified

Capacity: 12,000 lbs.

Axle Capacity Ends: 9,600 lbs.

Axle Capacity Sides: 8,400 lbs.

Platform Size: 6 x 12 ft.

Lowered Height: 16.5 in.

5 HP Motor

Approx. 7 FPM

58" Travel

Shipping Weight: 5,900 lbs.

## **SPECIAL FEATURES & BENEFITS**

- Cylinders are mounted directly to platform corners to eliminate platform deflection during load transfer.
- All models are equipped with a hinged bridge with a pull back chain.
- ▶ All of the electrical controllers are Underwriters Laboratories approved assemblies.
- Each unit is washed with phosphoric acid, fully primed and then finished with baked enamel.
- ▶ All cylinders are machine grade with clear plastic return lines & internal mechanical stops.
- ▶ These units conform to all applicable ANSI codes.