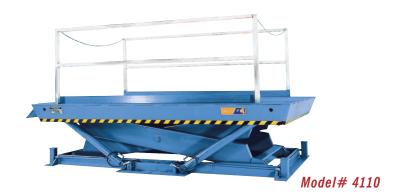

## MODEL 4110 RECESSED DOCK LIFT

2 Year Parts & Labor/10 Year Structural Warranty

These are our largest sized Disappearing Dock lifts. They are sized to handle any mobile material handling equipment you may have. They also provide dock to ground access.

## ISO 9001:2015 Certified

Capacity: 12,000 lbs. Axle Capacity Ends: 9,600 lbs. Axle Capacity Sides: 8,400 lbs. Platform Size: 6 x 11 ft. Lowered Height: 16.5 in. 5 HP Motor Approx. 7 FPM 58" Travel Shipping Weight: 5,700 lbs.