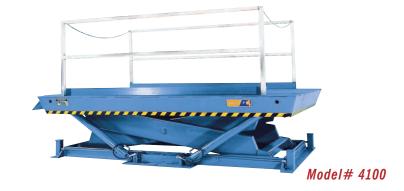

## MODEL 4100 RECESSED DOCK LIFT

## 2 Year Parts & Labor/10 Year Structural Warranty

These are our largest sized Disappearing Dock lifts. They are sized to handle any mobile material handling equipment you may have. They also provide dock to ground access.

ISO 9001:2015 Certified

Capacity: 12,000 lbs.

Axle Capacity Ends: 9,600 lbs.

Axle Capacity Sides: 8,400 lbs.

Platform Size: 6 x 10 ft.

Lowered Height: 16.5 in.

5 HP Motor

Approx. 7 FPM

58" Travel

Shipping Weight: 5,500 lbs.

## **SPECIAL FEATURES & BENEFITS**

- Cylinders are mounted directly to platform corners to eliminate platform deflection during load transfer.
- All models are equipped with a hinged bridge with a pull back chain.
- ▶ All of the electrical controllers are Underwriters Laboratories approved assemblies.
- Each unit is washed with phosphoric acid, fully primed and then finished with baked enamel.
- ▶ All cylinders are machine grade with clear plastic return lines & internal mechanical stops.
- ▶ These units conform to all applicable ANSI codes.