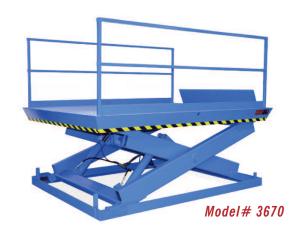

# MODEL 3670 RECESSED DOCK LIFT

### 2 Year Parts & Labor/10 Year Structural Warranty

These are our medium to heavy sized Disappearing Dock lifts. They are sized to handle pallet jacks, powered pallet jacks, straddle stackers and fork trucks. They are also used for dock to ground access.

#### ISO 9001:2015 Certified

Capacity: 20,000 lbs.

Axle Capacity Ends: 16,000 lbs.

Axle Capacity Sides: 14,000 lbs.

Platform Size: 8 x 11 ft.

Lowered Height: 17-1/2 in.

7-1/2 HP Motor

Approx. 8 FPM

58" Travel

Shipping Weight: 7,800 lbs.

## **SPECIAL FEATURES & BENEFITS**

- ▶ All models are equipped with a hinged bridge with a pull back chain.
- ▶ All of the electrical controllers are Underwriters Laboratories approved assemblies.
- ▶ Each unit is washed with phosphoric acid, fully primed and then finished with baked enamel.
- All cylinders are machine grade with clear plastic return lines & internal mechanical stops.
- ▶ These units conform to all applicable ANSI codes.