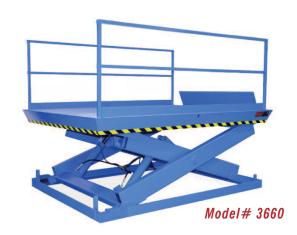

# MODEL 3660 RECESSED DOCK LIFT

### 2 Year Parts & Labor/10 Year Structural Warranty

These are our medium to heavy sized Disappearing Dock lifts. They are sized to handle pallet jacks, powered pallet jacks, straddle stackers and fork trucks. They are also used for dock to ground access.

#### ISO 9001:2015 Certified

Capacity: 20,000 lbs.

Axle Capacity Ends: 16,000 lbs.

Axle Capacity Sides: 14,000 lbs.

Platform Size: 8 x 10 ft.

Lowered Height: 17-1/2 in.

7-1/2 HP Motor

Approx. 8 FPM 58" Travel

## **SPECIAL FEATURES & BENEFITS**

- All models are equipped with a hinged bridge with a pull back chain.
- ▶ All of the electrical controllers are Underwriters Laboratories approved assemblies.
- ▶ Each unit is washed with phosphoric acid, fully primed and then finished with baked enamel.
- All cylinders are machine grade with clear plastic return lines & internal mechanical stops.
- ▶ These units conform to all applicable ANSI codes.