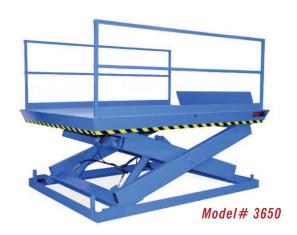

# MODEL 3650 RECESSED DOCK LIFT

### 2 Year Parts & Labor/10 Year Structural Warranty

These are our medium to heavy sized Disappearing Dock lifts. They are sized to handle pallet jacks, powered pallet jacks, straddle stackers and fork trucks. They are also used for dock to ground access.

#### ISO 9001:2015 Certified

Capacity: 20,000 lbs.

Axle Capacity Ends: 16,000 lbs.

Axle Capacity Sides: 14,000 lbs.

Platform Size: 7 x 12 ft.

Lowered Height: 17-1/2 in.

7-1/2 HP Motor Approx. 8 FPM

58" Travel

## **SPECIAL FEATURES & BENEFITS**

- ▶ All models are equipped with a hinged bridge with a pull back chain.
- ▶ All of the electrical controllers are Underwriters Laboratories approved assemblies.
- ▶ Each unit is washed with phosphoric acid, fully primed and then finished with baked enamel.
- All cylinders are machine grade with clear plastic return lines & internal mechanical stops.
- ▶ These units conform to all applicable ANSI codes.