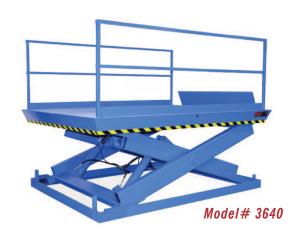

# MODEL 3640 RECESSED DOCK LIFT

### 2 Year Parts & Labor/10 Year Structural Warranty

These are our medium to heavy sized Disappearing Dock lifts. They are sized to handle pallet jacks, powered pallet jacks, straddle stackers and fork trucks. They are also used for dock to ground access.

#### ISO 9001:2015 Certified

Capacity: 20,000 lbs.

Axle Capacity Ends: 16,000 lbs.

Axle Capacity Sides: 14,000 lbs.

Platform Size: 7 x 11 ft.

Lowered Height: 17-1/2 in. 7-1/2 HP Motor

Approx. 8 FPM

58" Travel