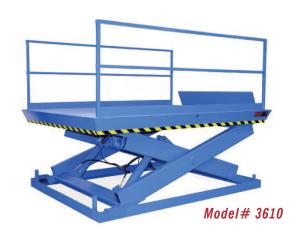

# MODEL 3610 RECESSED DOCK LIFT

### 2 Year Parts & Labor/10 Year Structural Warranty

These are our medium to heavy sized Disappearing Dock lifts. They are sized to handle pallet jacks, powered pallet jacks, straddle stackers and fork trucks. They are also used for dock to ground access.

#### ISO 9001:2015 Certified

Capacity: 20,000 lbs.

Axle Capacity Ends: 16,000 lbs.

Axle Capacity Sides: 14,000 lbs.

Platform Size: 6 x 11 ft.

Lowered Height: 17-1/2 in. 7-1/2 HP Motor

Approx. 8 FPM

58" Travel

## **SPECIAL FEATURES & BENEFITS**

- ▶ All models are equipped with a hinged bridge with a pull back chain.
- ▶ All of the electrical controllers are Underwriters Laboratories approved assemblies.
- ▶ Each unit is washed with phosphoric acid, fully primed and then finished with baked enamel.
- All cylinders are machine grade with clear plastic return lines & internal mechanical stops.
- ▶ These units conform to all applicable ANSI codes.