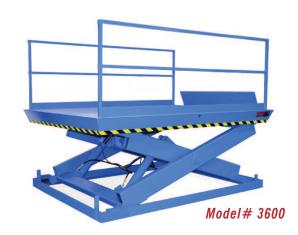

# MODEL 3600 RECESSED DOCK LIFT

### 2 Year Parts & Labor/10 Year Structural Warranty

These are our medium to heavy sized Disappearing Dock lifts. They are sized to handle pallet jacks, powered pallet jacks, straddle stackers and fork trucks. They are also used for dock to ground access.

#### ISO 9001:2015 Certified

Capacity: 20,000 lbs.

Axle Capacity Ends: 16,000 lbs.

Axle Capacity Sides: 14,000 lbs.

Platform Size: 6 x 10 ft.

Lowered Height: 17-1/2 in.

7-1/2 HP Motor Approx. 8 FPM

58" Travel

Shipping Weight: 6,900 lbs.

## **SPECIAL FEATURES & BENEFITS**

- All models are equipped with a hinged bridge with a pull back chain.
- ▶ All of the electrical controllers are Underwriters Laboratories approved assemblies.
- ▶ Each unit is washed with phosphoric acid, fully primed and then finished with baked enamel.
- All cylinders are machine grade with clear plastic return lines & internal mechanical stops.
- These units conform to all applicable ANSI codes.