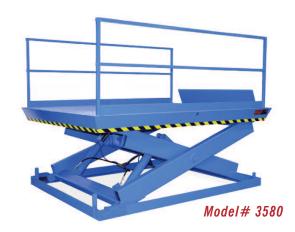

# MODEL 3580 RECESSED DOCK LIFT

### 2 Year Parts & Labor/10 Year Structural Warranty

These are our medium to heavy sized Disappearing Dock lifts. They are sized to handle pallet jacks, powered pallet jacks, straddle stackers and fork trucks. They are also used for dock to ground access.

#### ISO 9001:2015 Certified

Capacity: 16,000 lbs.

Axle Capacity Ends: 12,800 lbs.

Axle Capacity Sides: 11,200 lbs.

Platform Size: 8 x 12 ft.

Lowered Height: 16-1/4 in.

7-1/2 HP Motor Approx. 10 FPM

58" Travel

## Special Features & Benefits

- ▶ All models are equipped with a hinged bridge with a pull back chain.
- ▶ All of the electrical controllers are Underwriters Laboratories approved assemblies.
- ▶ Each unit is washed with phosphoric acid, fully primed and then finished with baked enamel.
- All cylinders are machine grade with clear plastic return lines & internal mechanical stops.
- ▶ These units conform to all applicable ANSI codes.