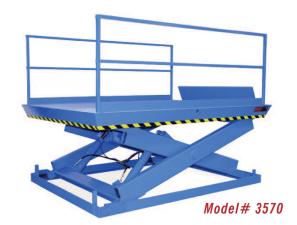

## MODEL 3570 RECESSED DOCK LIFT

2 Year Parts & Labor/10 Year Structural Warranty

These are our medium to heavy sized Disappearing Dock lifts. They are sized to handle pallet jacks, powered pallet jacks, straddle stackers and fork trucks. They are also used for dock to ground access.

Capacity: 16,000 lbs. Axle Capacity Ends: 12,800 lbs. Axle Capacity Sides: 11,200 lbs. Platform Size: 8 x 11 ft. Lowered Height: 16-1/4 in. 7-1/2 HP Motor Approx. 10 FPM 58" Travel Shipping Weight: 6,900 lbs.

## **SPECIAL FEATURES & BENEFITS**

- All models are equipped with a hinged bridge with a pull back chain.
- > All of the electrical controllers are Underwriters Laboratories approved assemblies.
- **Each unit is washed with phosphoric acid, fully primed and then finished with baked enamel.**
- > All cylinders are machine grade with clear plastic return lines & internal mechanical stops.
- > These units conform to all applicable ANSI codes.