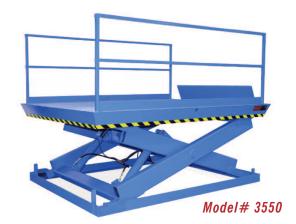

## MODEL 3550 RECESSED DOCK LIFT

2 Year Parts & Labor/10 Year Structural Warranty

These are our medium to heavy sized Disappearing Dock lifts. They are sized to handle pallet jacks, powered pallet jacks, straddle stackers and fork trucks. They are also used for dock to ground access.

Capacity: 16,000 lbs. Axle Capacity Ends: 12,800 lbs. Axle Capacity Sides: 11,200 lbs. Platform Size: 7 x 12 ft. Lowered Height: 16-1/4 in. 7-1/2 HP Motor Approx. 10 FPM 58" Travel Shipping Weight: 6,600 lbs.