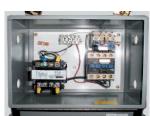

## **SPECIAL FEATURES & BENEFITS**

- All models are equipped with a hinged bridge with a pull back chain.
- > All of the electrical controllers are Underwriters Laboratories approved assemblies.
- **Each unit is washed with phosphoric acid, fully primed and then finished with baked enamel.**
- > All cylinders are machine grade with clear plastic return lines & internal mechanical stops.
- These units conform to all applicable ANSI codes.