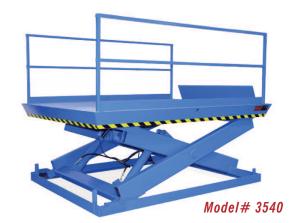

## MODEL 3540 RECESSED DOCK LIFT

2 Year Parts & Labor/10 Year Structural Warranty

These are our medium to heavy sized Disappearing Dock lifts. They are sized to handle pallet jacks, powered pallet jacks, straddle stackers and fork trucks. They are also used for dock to ground access.

Capacity: 16,000 lbs. Axle Capacity Ends: 12,800 lbs. Axle Capacity Sides: 11,200 lbs. Platform Size: 7 x 11 ft. Lowered Height: 16-1/4 in. 7-1/2 HP Motor Approx. 10 FPM 58" Travel Shipping Weight: 6,350 lbs.

## **SPECIAL FEATURES & BENEFITS**

- All models are equipped with a hinged bridge with a pull back chain.
- > All of the electrical controllers are Underwriters Laboratories approved assemblies.
- **Each unit is washed with phosphoric acid, fully primed and then finished with baked enamel.**
- > All cylinders are machine grade with clear plastic return lines & internal mechanical stops.
- These units conform to all applicable ANSI codes.