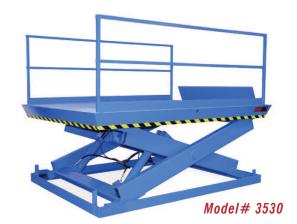

## MODEL 3530 RECESSED DOCK LIFT

2 Year Parts & Labor/10 Year Structural Warranty

These are our medium to heavy sized Disappearing Dock lifts. They are sized to handle pallet jacks, powered pallet jacks, straddle stackers and fork trucks. They are also used for dock to ground access.

Capacity: 16,000 lbs. Axle Capacity Ends: 12,800 lbs. Axle Capacity Sides: 11,200 lbs. Platform Size: 7 x 10 ft. Lowered Height: 16-1/4 in. 7-1/2 HP Motor Approx. 10 FPM 58" Travel Shipping Weight: 6,100 lbs.

## **SPECIAL FEATURES & BENEFITS**

- All models are equipped with a hinged bridge with a pull back chain.
- All of the electrical controllers are Underwriters Laboratories approved assemblies.
- Each unit is washed with phosphoric acid, fully primed and then finished with baked enamel.
- All cylinders are machine grade with clear plastic return lines & internal mechanical stops.
- These units conform to all applicable ANSI codes.