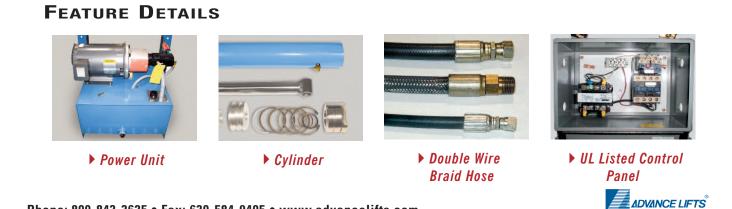

## **SPECIAL FEATURES & BENEFITS**

- All models are equipped with a hinged bridge with a pull back chain.
- All of the electrical controllers are Underwriters Laboratories approved assemblies.
- Each unit is washed with phosphoric acid, fully primed and then finished with baked enamel.
- All cylinders are machine grade with clear plastic return lines & internal mechanical stops.
- These units conform to all applicable ANSI codes.