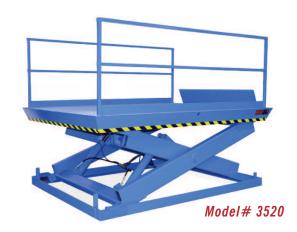

# MODEL 3520 RECESSED DOCK LIFT

### 2 Year Parts & Labor/10 Year Structural Warranty

These are our medium to heavy sized Disappearing Dock lifts. They are sized to handle pallet jacks, powered pallet jacks, straddle stackers and fork trucks. They are also used for dock to ground access.

#### ISO 9001:2015 Certified

Capacity: 16,000 lbs.

Axle Capacity Ends: 12,800 lbs.

Axle Capacity Sides: 11,200 lbs.

Platform Size: 6 x 12 ft.

Lowered Height: 16-1/4 in.

7-1/2 HP Motor Approx. 10 FPM

58" Travel

## **SPECIAL FEATURES & BENEFITS**

- ▶ All models are equipped with a hinged bridge with a pull back chain.
- ▶ All of the electrical controllers are Underwriters Laboratories approved assemblies.
- ▶ Each unit is washed with phosphoric acid, fully primed and then finished with baked enamel.
- All cylinders are machine grade with clear plastic return lines & internal mechanical stops.
- ▶ These units conform to all applicable ANSI codes.