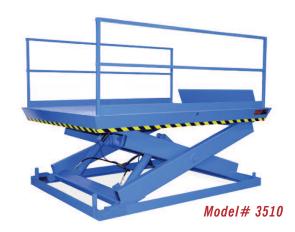

# MODEL 3510 RECESSED DOCK LIFT

### 2 Year Parts & Labor/10 Year Structural Warranty

These are our medium to heavy sized Disappearing Dock lifts. They are sized to handle pallet jacks, powered pallet jacks, straddle stackers and fork trucks. They are also used for dock to ground access.

#### ISO 9001:2015 Certified

Capacity: 16,000 lbs.

Axle Capacity Ends: 12,800 lbs.

Axle Capacity Sides: 11,200 lbs.

Platform Size: 6 x 11 ft.

Lowered Height: 16-1/4 in.

7-1/2 HP Motor

Approx. 10 FPM

Shipping Weight: 6,000 lbs.

58" Travel

## **SPECIAL FEATURES & BENEFITS**

- ▶ All models are equipped with a hinged bridge with a pull back chain.
- ▶ All of the electrical controllers are Underwriters Laboratories approved assemblies.
- ▶ Each unit is washed with phosphoric acid, fully primed and then finished with baked enamel.
- All cylinders are machine grade with clear plastic return lines & internal mechanical stops.
- These units conform to all applicable ANSI codes.