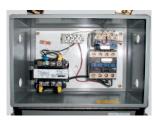

#### FEATURE DETAILS

▶ Power Unit

**▶** Cylinder

Double Wire Braid Hose

▶ UL Listed Control
Panel

Phone: 800-843-3625 • Fax: 630-584-9405 • www.advancelifts.com