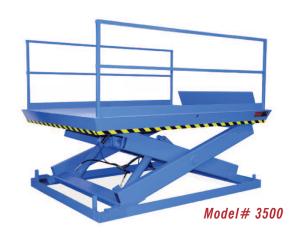

# MODEL 3500 RECESSED DOCK LIFT

### 2 Year Parts & Labor/10 Year Structural Warranty

These are our medium to heavy sized Disappearing Dock lifts. They are sized to handle pallet jacks, powered pallet jacks, straddle stackers and fork trucks. They are also used for dock to ground access.

#### ISO 9001:2015 Certified

Capacity: 16,000 lbs.

Axle Capacity Ends: 12,800 lbs.

Axle Capacity Sides: 11,200 lbs.

Platform Size: 6 x 10 ft.

Lowered Height: 16-1/4 in.

7-1/2 HP Motor Approx. 10 FPM

58" Travel

## **SPECIAL FEATURES & BENEFITS**

- ▶ All models are equipped with a hinged bridge with a pull back chain.
- ▶ All of the electrical controllers are Underwriters Laboratories approved assemblies.
- ▶ Each unit is washed with phosphoric acid, fully primed and then finished with baked enamel.
- All cylinders are machine grade with clear plastic return lines & internal mechanical stops.
- These units conform to all applicable ANSI codes.