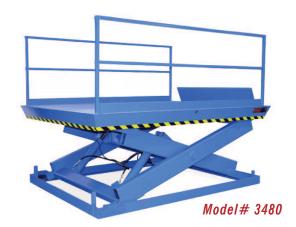

## MODEL 3480 RECESSED DOCK LIFT

2 Year Parts & Labor/10 Year Structural Warranty

These are our medium sized Disappearing Dock lifts. They are sized to handle pallet jacks, powered pallet jacks, straddle stackers and small fork trucks. They are also used for dock to ground access.

## **SPECIAL FEATURES & BENEFITS**

- All models are equipped with a hinged bridge with a pull back chain.
- > All of the electrical controllers are Underwriters Laboratories approved assemblies.
- **Each unit is washed with phosphoric acid, fully primed and then finished with baked enamel.**
- > All cylinders are machine grade with clear plastic return lines & internal mechanical stops.
- > These units conform to all applicable ANSI codes.