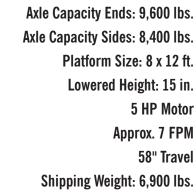

## MODEL 3480 RECESSED DOCK LIFT

2 Year Parts & Labor/10 Year Structural Warranty

These are our medium sized Disappearing Dock lifts. They are sized to handle pallet jacks, powered pallet jacks, straddle stackers and small fork trucks. They are also used for dock to ground access.

Capacity: 12,000 lbs.

## **SPECIAL FEATURES & BENEFITS**

- All models are equipped with a hinged bridge with a pull back chain.
- > All of the electrical controllers are Underwriters Laboratories approved assemblies.
- **Each unit is washed with phosphoric acid, fully primed and then finished with baked enamel.**
- > All cylinders are machine grade with clear plastic return lines & internal mechanical stops.
- > These units conform to all applicable ANSI codes.