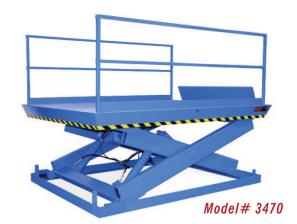

## MODEL 3470 RECESSED DOCK LIFT

2 Year Parts & Labor/10 Year Structural Warranty

These are our medium sized Disappearing Dock lifts. They are sized to handle pallet jacks, powered pallet jacks, straddle stackers and small fork trucks. They are also used for dock to ground access.

Capacity: 12,000 lbs. Axle Capacity Ends: 9,600 lbs. Axle Capacity Sides: 8,400 lbs. Platform Size: 8 x 11 ft. Lowered Height: 15 in. 5 HP Motor Approx. 7 FPM 58" Travel Shipping Weight: 6,600 lbs.

## **SPECIAL FEATURES & BENEFITS**

- All models are equipped with a hinged bridge with a pull back chain.
- > All of the electrical controllers are Underwriters Laboratories approved assemblies.
- Each unit is washed with phosphoric acid, fully primed and then finished with baked enamel.
- > All cylinders are machine grade with clear plastic return lines & internal mechanical stops.
- > These units conform to all applicable ANSI codes.