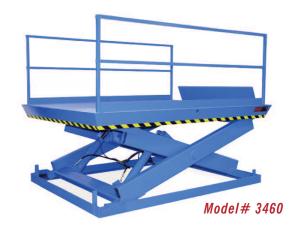

## MODEL 3460 RECESSED DOCK LIFT

2 Year Parts & Labor/10 Year Structural Warranty

These are our medium sized Disappearing Dock lifts. They are sized to handle pallet jacks, powered pallet jacks, straddle stackers and small fork trucks. They are also used for dock to ground access.

Capacity: 12,000 lbs. Axle Capacity Ends: 9,600 lbs. Axle Capacity Sides: 8,400 lbs. Platform Size: 8 x 10 ft. Lowered Height: 15 in. 5 HP Motor Approx. 7 FPM 58" Travel Shipping Weight: 6,300 lbs.

## **SPECIAL FEATURES & BENEFITS**

- All models are equipped with a hinged bridge with a pull back chain.
- > All of the electrical controllers are Underwriters Laboratories approved assemblies.
- **Each unit is washed with phosphoric acid, fully primed and then finished with baked enamel.**
- > All cylinders are machine grade with clear plastic return lines & internal mechanical stops.
- > These units conform to all applicable ANSI codes.