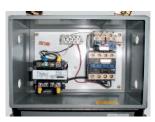

## **SPECIAL FEATURES & BENEFITS**

- ▶ All models are equipped with a hinged bridge with a pull back chain.
- ▶ All of the electrical controllers are Underwriters Laboratories approved assemblies.

Shipping Weight: 6,300 lbs.

### FEATURE DETAILS

**▶** Cylinder

Double Wire
Braid Hose

▶ UL Listed Control
Panel

Phone: 800-843-3625 • Fax: 630-584-9405 • www.advancelifts.com