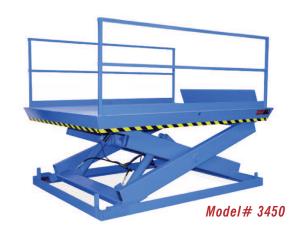

# MODEL 3450 RECESSED DOCK LIFT

### 2 Year Parts & Labor/10 Year Structural Warranty

These are our medium sized Disappearing Dock lifts. They are sized to handle pallet jacks, powered pallet jacks, straddle stackers and small fork trucks. They are also used for dock to ground access.

#### ISO 9001:2015 Certified

Capacity: 12,000 lbs.

Axle Capacity Ends: 9,600 lbs.

Axle Capacity Sides: 8,400 lbs.

Platform Size: 7 x 12 ft.

Lowered Height: 15 in.

5 HP Motor

Approx. 7 FPM

58" Travel

## **SPECIAL FEATURES & BENEFITS**

- ▶ All models are equipped with a hinged bridge with a pull back chain.
- ▶ All of the electrical controllers are Underwriters Laboratories approved assemblies.

Shipping Weight: 6,300 lbs.