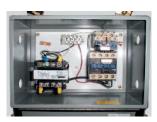

#### FEATURE DETAILS

**▶** Power Unit

**▶** Cylinder

Double Wire
Braid Hose

▶ UL Listed Control
Panel

Phone: 800-843-3625 • Fax: 630-584-9405 • www.advancelifts.com