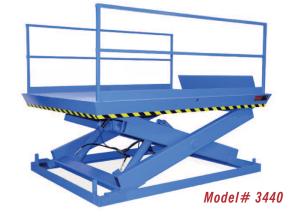

# MODEL 3440 RECESSED DOCK LIFT

### 2 Year Parts & Labor/10 Year Structural Warranty

These are our medium sized Disappearing Dock lifts. They are sized to handle pallet jacks, powered pallet jacks, straddle stackers and small fork trucks. They are also used for dock to ground access.

#### ISO 9001:2015 Certified

Capacity: 12,000 lbs.
Axle Capacity Ends: 9,600 lbs.
Axle Capacity Sides: 8,400 lbs.
Platform Size: 7 x 11 ft.
Lowered Height: 15 in.
5 HP Motor
Approx. 7 FPM
58" Travel

Shipping Weight: 6,050 lbs.

## **SPECIAL FEATURES & BENEFITS**

- ▶ All models are equipped with a hinged bridge with a pull back chain.
- ▶ All of the electrical controllers are Underwriters Laboratories approved assemblies.
- ▶ Each unit is washed with phosphoric acid, fully primed and then finished with baked enamel.
- All cylinders are machine grade with clear plastic return lines & internal mechanical stops.
- ▶ These units conform to all applicable ANSI codes.