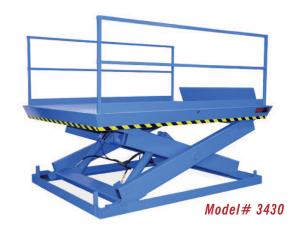

# MODEL 3430 RECESSED DOCK LIFT

### 2 Year Parts & Labor/10 Year Structural Warranty

These are our medium sized Disappearing Dock lifts. They are sized to handle pallet jacks, powered pallet jacks, straddle stackers and small fork trucks. They are also used for dock to ground access.

#### ISO 9001:2015 Certified

Capacity: 12,000 lbs.

Axle Capacity Ends: 9,600 lbs.

Axle Capacity Sides: 8,400 lbs.

Platform Size: 7 x 10 ft.

Lowered Height: 15 in.

5 HP Motor

Approx. 7 FPM

58" Travel

Shipping Weight: 5,800 lbs.

## **SPECIAL FEATURES & BENEFITS**

- All models are equipped with a hinged bridge with a pull back chain.
- ▶ All of the electrical controllers are Underwriters Laboratories approved assemblies.
- ▶ Each unit is washed with phosphoric acid, fully primed and then finished with baked enamel.
- All cylinders are machine grade with clear plastic return lines & internal mechanical stops.
- ▶ These units conform to all applicable ANSI codes.