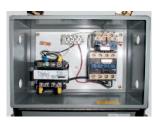

## **SPECIAL FEATURES & BENEFITS**

- ▶ All models are equipped with a hinged bridge with a pull back chain.
- ▶ All of the electrical controllers are Underwriters Laboratories approved assemblies.

Shipping Weight: 5,900 lbs.

#### FEATURE DETAILS

**▶** Power Unit

**▶** Cylinder

Double Wire
Braid Hose

▶ UL Listed Control
Panel

Phone: 800-843-3625 • Fax: 630-584-9405 • www.advancelifts.com