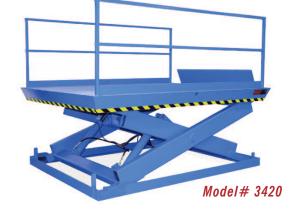

# MODEL 3420 RECESSED DOCK LIFT

### 2 Year Parts & Labor/10 Year Structural Warranty

These are our medium sized Disappearing Dock lifts. They are sized to handle pallet jacks, powered pallet jacks, straddle stackers and small fork trucks. They are also used for dock to ground access.

#### ISO 9001:2015 Certified

Capacity: 12,000 lbs.

Axle Capacity Ends: 9,600 lbs.

Axle Capacity Sides: 8,400 lbs.

Platform Size: 6 x 12 ft.

Lowered Height: 15 in.

5 HP Motor

Approx. 7 FPM

58" Travel

## **SPECIAL FEATURES & BENEFITS**

- ▶ All models are equipped with a hinged bridge with a pull back chain.
- ▶ All of the electrical controllers are Underwriters Laboratories approved assemblies.

Shipping Weight: 5,900 lbs.

- ▶ Each unit is washed with phosphoric acid, fully primed and then finished with baked enamel.
- All cylinders are machine grade with clear plastic return lines & internal mechanical stops.
- ▶ These units conform to all applicable ANSI codes.