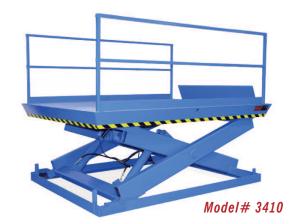

## MODEL 3410 RECESSED DOCK LIFT

2 Year Parts & Labor/10 Year Structural Warranty

These are our medium sized Disappearing Dock lifts. They are sized to handle pallet jacks, powered pallet jacks, straddle stackers and small fork trucks. They are also used for dock to ground access.

Capacity: 12,000 lbs. Axle Capacity Ends: 9,600 lbs. Axle Capacity Sides: 8,400 lbs. Platform Size: 6 x 11 ft. Lowered Height: 15 in. 5 HP Motor Approx. 7 FPM 58" Travel Shipping Weight: 5,700 lbs.

## **SPECIAL FEATURES & BENEFITS**

- All models are equipped with a hinged bridge with a pull back chain.
- > All of the electrical controllers are Underwriters Laboratories approved assemblies.
- **Each unit is washed with phosphoric acid, fully primed and then finished with baked enamel.**
- > All cylinders are machine grade with clear plastic return lines & internal mechanical stops.
- > These units conform to all applicable ANSI codes.