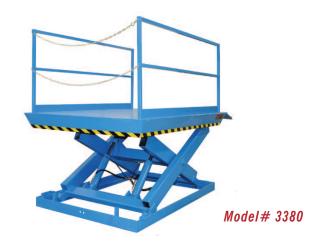

# MODEL 3380 RECESSED DOCK LIFT

### 2 Year Parts & Labor/10 Year Structural Warranty

These are our medium sized Disappearing Dock lifts. They are sized to handle pallet jacks, powered pallet jacks, straddle stackers and small fork trucks. They are also used for dock to ground access.

#### ISO 9001:2015 Certified

Capacity: 10,000 lbs.

Axle Capacity Ends: 8.000 lbs.

Axle Capacity Sides: 5,000 lbs.

Platform Size: 8 x 10 ft.

Lowered Height: 12 in.

5 HP Motor

Approx. 8 FPM

58" Travel

Shipping Weight: 5,485 lbs.