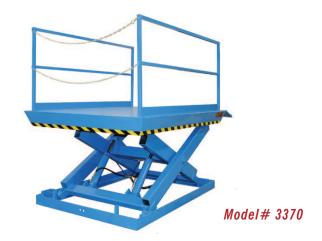

# MODEL 3370 RECESSED DOCK LIFT

### 2 Year Parts & Labor/10 Year Structural Warranty

These are our medium sized Disappearing Dock lifts. They are sized to handle pallet jacks, powered pallet jacks, straddle stackers and small fork trucks. They are also used for dock to ground access.

#### ISO 9001:2015 Certified

Capacity: 10,000 lbs.

Axle Capacity Ends: 8.000 lbs.

Axle Capacity Sides: 5,000 lbs.

Platform Size: 8 x 9 ft.

Lowered Height: 12 in.

5 HP Motor

Approx. 8 FPM

58" Travel

Shipping Weight: 5,245 lbs.

## **SPECIAL FEATURES & BENEFITS**

- ▶ All models are equipped with a hinged bridge with a pull back chain.
- ▶ All of the electrical controllers are Underwriters Laboratories approved assemblies.
- ▶ Each unit is washed with phosphoric acid, fully primed and then finished with baked enamel.
- All cylinders are machine grade with clear plastic return lines & internal mechanical stops.
- ▶ These units conform to all applicable ANSI codes.