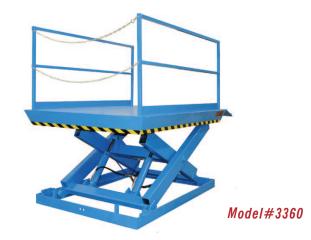

## MODEL 3360 RECESSED DOCK LIFT

2 Year Parts & Labor/10 Year Structural Warranty

These are our medium sized Disappearing Dock lifts. They are sized to handle pallet jacks, powered pallet jacks, straddle stackers and small fork trucks. They are also used for dock to ground access.

Capacity: 10,000 lbs. Axle Capacity Ends: 8.000 lbs. Axle Capacity Sides: 5,000 lbs. Platform Size: 8 x 8 ft. Lowered Height: 12 in. 5 HP Motor Approx. 8 FPM 58" Travel Shipping Weight: 5,005 lb.