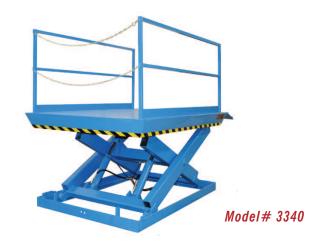

# MODEL 3340 RECESSED DOCK LIFT

### 2 Year Parts & Labor/10 Year Structural Warranty

These are our medium sized Disappearing Dock lifts. They are sized to handle pallet jacks, powered pallet jacks, straddle stackers and small fork trucks. They are also used for dock to ground access.

#### ISO 9001:2015 Certified

Capacity: 10,000 lbs.

Axle Capacity Ends: 8.000 lbs.

Axle Capacity Sides: 5,000 lbs.

Platform Size: 7 x 9 ft.

Lowered Height: 12 in.

5 HP Motor

Approx. 8 FPM

58" Travel

Shipping Weight: 4,975 lbs.

## **SPECIAL FEATURES & BENEFITS**

- ▶ All models are equipped with a hinged bridge with a pull back chain.
- ▶ All of the electrical controllers are Underwriters Laboratories approved assemblies.
- ▶ Each unit is washed with phosphoric acid, fully primed and then finished with baked enamel.
- All cylinders are machine grade with clear plastic return lines & internal mechanical stops.
- ▶ These units conform to all applicable ANSI codes.