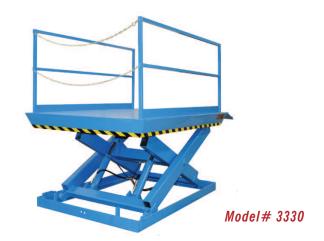

# MODEL 3330 RECESSED DOCK LIFT

### 2 Year Parts & Labor/10 Year Structural Warranty

These are our medium sized Disappearing Dock lifts. They are sized to handle pallet jacks, powered pallet jacks, straddle stackers and small fork trucks. They are also used for dock to ground access.

#### ISO 9001:2015 Certified

Capacity: 10,000 lbs.

Axle Capacity Ends: 8.000 lbs.

Axle Capacity Sides: 5,000 lbs.

Platform Size: 7 x 8 ft.

Lowered Height: 12 in.

5 HP Motor

Approx. 8 FPM

58" Travel

Shipping Weight: 4,765 lbs.

## **SPECIAL FEATURES & BENEFITS**

- ▶ All models are equipped with a hinged bridge with a pull back chain.
- ▶ All of the electrical controllers are Underwriters Laboratories approved assemblies.
- ▶ Each unit is washed with phosphoric acid, fully primed and then finished with baked enamel.
- All cylinders are machine grade with clear plastic return lines & internal mechanical stops.
- ▶ These units conform to all applicable ANSI codes.