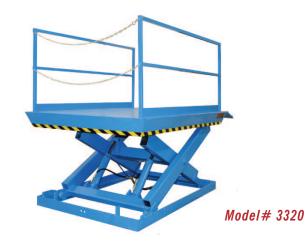

## MODEL 3320 RECESSED DOCK LIFT

2 Year Parts & Labor/10 Year Structural Warranty

These are our medium sized Disappearing Dock lifts. They are sized to handle pallet jacks, powered pallet jacks, straddle stackers and small fork trucks. They are also used for dock to ground access.

Capacity: 10,000 lbs. Axle Capacity Ends: 8.000 lbs. Axle Capacity Sides: 5,000 lbs. Platform Size: 6 x 10 ft. Lowered Height: 12 in. 5 HP Motor Approx. 8 FPM 58" Travel Shipping Weight: 4,885 lbs.

## **SPECIAL FEATURES & BENEFITS**

- All models are equipped with a hinged bridge with a pull back chain.
- > All of the electrical controllers are Underwriters Laboratories approved assemblies.
- **Each unit is washed with phosphoric acid, fully primed and then finished with baked enamel.**
- > All cylinders are machine grade with clear plastic return lines & internal mechanical stops.
- > These units conform to all applicable ANSI codes.