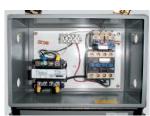

## **SPECIAL FEATURES & BENEFITS**

- All models are equipped with a hinged bridge with a pull back chain.
- > All of the electrical controllers are Underwriters Laboratories approved assemblies.
- **Each unit is washed with phosphoric acid, fully primed and then finished with baked enamel.**
- > All cylinders are machine grade with clear plastic return lines & internal mechanical stops.
- > These units conform to all applicable ANSI codes.