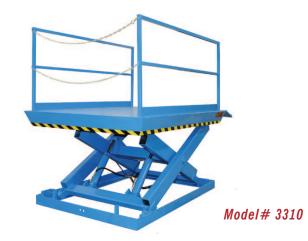

## MODEL 3310 RECESSED DOCK LIFT

2 Year Parts & Labor/10 Year Structural Warranty

These are our medium sized Disappearing Dock lifts. They are sized to handle pallet jacks, powered pallet jacks, straddle stackers and small fork trucks. They are also used for dock to ground access.

Capacity: 10,000 lbs. Axle Capacity Ends: 8.000 lbs. Axle Capacity Sides: 5,000 lbs. Platform Size: 6 x 9 ft. Lowered Height: 12 in. 5 HP Motor Approx. 8 FPM 58" Travel Shipping Weight: 4,705 lbs.

## **SPECIAL FEATURES & BENEFITS**

- All models are equipped with a hinged bridge with a pull back chain.
- > All of the electrical controllers are Underwriters Laboratories approved assemblies.
- Each unit is washed with phosphoric acid, fully primed and then finished with baked enamel.
- > All cylinders are machine grade with clear plastic return lines & internal mechanical stops.
- > These units conform to all applicable ANSI codes.