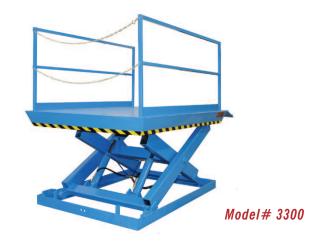

## MODEL 3300 RECESSED DOCK LIFT

2 Year Parts & Labor/10 Year Structural Warranty

These are our medium sized Disappearing Dock lifts. They are sized to handle pallet jacks, powered pallet jacks, straddle stackers and small fork trucks. They are also used for dock to ground access.

Capacity: 10,000 lbs. Axle Capacity Ends: 8.000 lbs. Axle Capacity Sides: 5,000 lbs. Platform Size: 6 x 8 ft. Lowered Height: 12 in. 5 HP Motor Approx. 8 FPM 58" Travel Shipping Weight: 4,525 lbs.

## **SPECIAL FEATURES & BENEFITS**

- All models are equipped with a hinged bridge with a pull back chain.
- > All of the electrical controllers are Underwriters Laboratories approved assemblies.
- **Each unit is washed with phosphoric acid, fully primed and then finished with baked enamel.**
- > All cylinders are machine grade with clear plastic return lines & internal mechanical stops.
- > These units conform to all applicable ANSI codes.