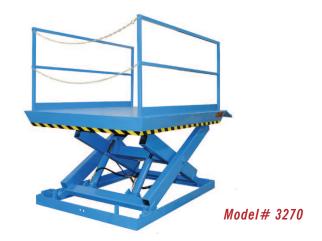

# MODEL 3270 RECESSED DOCK LIFT

### 2 Year Parts & Labor/10 Year Structural Warranty

These are our medium sized Disappearing Dock lifts. They are sized to handle pallet jacks, powered pallet jacks, straddle stackers and small fork trucks. They are also used for dock to ground access.

#### ISO 9001:2015 Certified

Capacity: 8,000 lbs.

Axle Capacity Ends: 6,500 lbs.

Axle Capacity Sides: 5,000 lbs.

Platform Size: 8 x 9 ft.

Lowered Height: 12 in.

5 HP Motor

Approx. 10 FPM

58" Travel

Shipping Weight: 4,800 lbs.