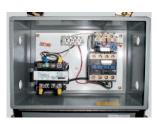

### FEATURE DETAILS

▶ Power Unit

**▶** Cylinder

Double Wire
Braid Hose

▶ UL Listed Control
Panel

Phone: 800-843-3625 • Fax: 630-584-9405 • www.advancelifts.com