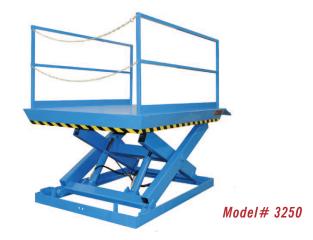

## MODEL 3250 RECESSED DOCK LIFT

2 Year Parts & Labor/10 Year Structural Warranty

These are our medium sized Disappearing Dock lifts. They are sized to handle pallet jacks, powered pallet jacks, straddle stackers and small fork trucks. They are also used for dock to ground access.

Capacity: 8,000 lbs. Axle Capacity Ends: 6,500 lbs. Axle Capacity Sides: 5,000 lbs. Platform Size: 7 x 10 ft. Lowered Height: 12 in. 5 HP Motor Approx. 10 FPM 58" Travel Shipping Weight: 4,750 lbs.