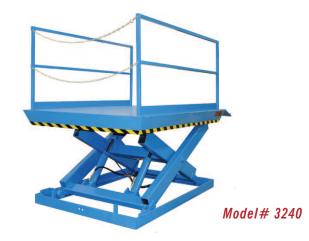

## MODEL 3240 RECESSED DOCK LIFT

2 Year Parts & Labor/10 Year Structural Warranty

These are our medium sized Disappearing Dock lifts. They are sized to handle pallet jacks, powered pallet jacks, straddle stackers and small fork trucks. They are also used for dock to ground access.

Capacity: 8,000 lbs. Axle Capacity Ends: 6,500 lbs. Axle Capacity Sides: 5,000 lbs. Platform Size: 7 x 9 ft. Lowered Height: 12 in. 5 HP Motor Approx. 10 FPM 58" Travel Shipping Weight: 4,575 lbs.

## **SPECIAL FEATURES & BENEFITS**

- All models are equipped with a hinged bridge with a pull back chain.
- > All of the electrical controllers are Underwriters Laboratories approved assemblies.
- Each unit is washed with phosphoric acid, fully primed and then finished with baked enamel.
- All cylinders are machine grade with clear plastic return lines & internal mechanical stops.
- These units conform to all applicable ANSI codes.