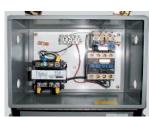

## **SPECIAL FEATURES & BENEFITS**

- All models are equipped with a hinged bridge with a pull back chain.
- > All of the electrical controllers are Underwriters Laboratories approved assemblies.
- Each unit is washed with phosphoric acid, fully primed and then finished with baked enamel.
- All cylinders are machine grade with clear plastic return lines & internal mechanical stops.
- These units conform to all applicable ANSI codes.