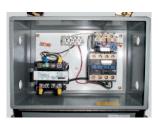

#### FEATURE DETAILS

**▶** Power Unit

**▶** Cylinder

► Double Wire Braid Hose

▶ UL Listed Control
Panel

Phone: 800-843-3625 • Fax: 630-584-9405 • www.advancelifts.com