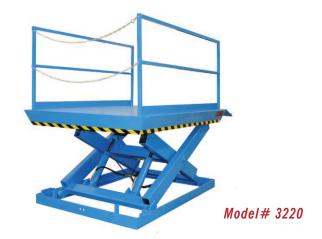

# MODEL 3220 RECESSED DOCK LIFT

### 2 Year Parts & Labor/10 Year Structural Warranty

These are our medium sized Disappearing Dock lifts. They are sized to handle pallet jacks, powered pallet jacks, straddle stackers and small fork trucks. They are also used for dock to ground access.

#### ISO 9001:2015 Certified

Capacity: 8,000 lbs.

Axle Capacity Ends: 6,500 lbs.

Axle Capacity Sides: 5,000 lbs.

Platform Size: 6 x 10 ft.

Lowered Height: 12 in.

5 HP Motor

Approx. 10 FPM

58" Travel

Shipping Weight: 4,500 lbs.

## **SPECIAL FEATURES & BENEFITS**

- ▶ All models are equipped with a hinged bridge with a pull back chain.
- ▶ All of the electrical controllers are Underwriters Laboratories approved assemblies.
- ▶ Each unit is washed with phosphoric acid, fully primed and then finished with baked enamel.
- All cylinders are machine grade with clear plastic return lines & internal mechanical stops.
- These units conform to all applicable ANSI codes.